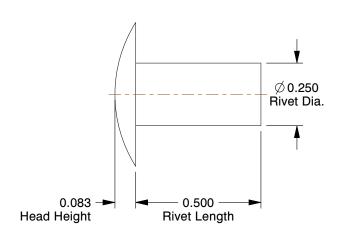

## **NOTES:**

1. Rivet Style : Solid Rivet 2. Rivet Head Style : Round 3. Rivet Body Material : Steel 4. Fastener Finish: Zinc Plated

100 Grainger Parkway, Lake Forest, Illinois 60045-5201 1-(800) GRAINGER, 1-(800) 472-4643, (847) 535-1000 www.grainger.com