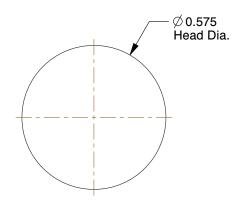

## **NOTES:**

1. Rivet Style : Solid Rivet 2. Rivet Head Style : Round 3. Rivet Body Material : Steel 4. Fastener Finish: Zinc Plated

100 Grainger Parkway, Lake Forest, Illinois 60045-5201 1-(800) GRAINGER, 1-(800) 472-4643, (847) 535-1000 www.grainger.com