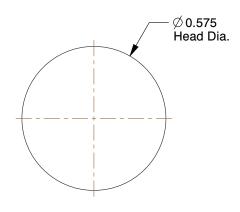

## **NOTES:**

Rivet Style : Solid Rivet
 Rivet Head Style : Round
 Rivet Body Material : Steel
 Fastener Finish : Zinc Plated

100 Grainger Parkway, Lake Forest, Illinois 60045-5201 1-(800) GRAINGER, 1-(800) 472-4643, (847) 535-1000 www.grainger.com This file and any associated information and specifications are provided for reference and evaluation purposes only, and is subject to change without notice. Grainger makes no representations, warranties or guarantees as to the appropriateness, accuracy, completeness, or suitability for any purpose, of the file, information or specifications.

2.61

SCALE

6LB71

COMPONENT

Rivet, Round, 1/4 Dia, 1/2 In L, PK85