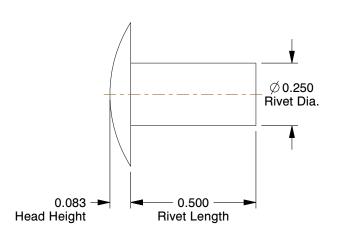

## **NOTES:**

Rivet Style : Solid Rivet
 Rivet Head Style : Round
 Rivet Body Material : Steel
 Fastener Finish : Zinc Plated

100 Grainger Parkway, Lake Forest, Illinois 60045-5201 1-(800) GRAINGER, 1-(800) 472-4643, (847) 535-1000 www.grainger.com This file and any associated information and specifications are provided for reference and evaluation purposes only, and is subject to change without notice. Grainger makes no representations, warranties or guarantees as to the appropriateness, accuracy, completeness, or suitability for any purpose, of the file, information or specifications.

2.61

SCALE

6LB71

COMPONENT

Rivet, Round, 1/4 Dia, 1/2 In L, PK85