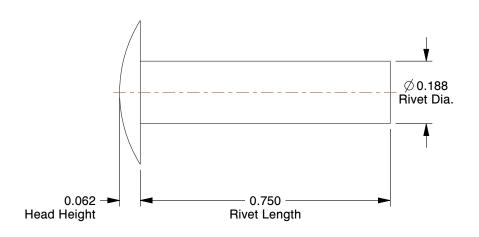

## **NOTES:**

Rivet Style : Solid Rivet
 Rivet Head Style : Round
 Rivet Body Material : Steel
 Fastener Finish : Zinc Plated



100 Grainger Parkway, Lake Forest, Illinois 60045-5201 1-(800) GRAINGER, 1-(800) 472-4643, (847) 535-1000 www.grainger.com This file and any associated information and specifications are provided for reference and evaluation purposes only, and is subject to change without notice. Grainger makes no representations, warranties or guarantees as to the appropriateness, accuracy, completeness, or suitability for any purpose, of the file, information or specifications.

You are solely responsible for the use of the file, information or specifications.

This drawing is the property of GRAINGER. It contains confidential, proprietary information that is GRAINGER proper