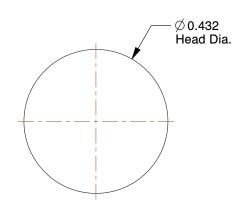

## **NOTES:**

Rivet Style : Solid Rivet
 Rivet Head Style : Round
 Rivet Body Material : Steel
 Fastener Finish : Zinc Plated



100 Grainger Parkway, Lake Forest, Illinois 60045-5201 1-(800) GRAINGER, 1-(800) 472-4643, (847) 535-1000 www.grainger.com This file and any associated information and specifications are provided for reference and evaluation purposes only, and is subject to change without notice. Grainger makes no representations, warranties or guarantees as to the appropriateness, accuracy, completeness, or suitability for any purpose, of the file, information or specifications.

You are solely responsible for the use of the file, information or specifications.

This drawing is the property of GRAINGER. It contains confidential, proprietary information that is GRAINGER prop