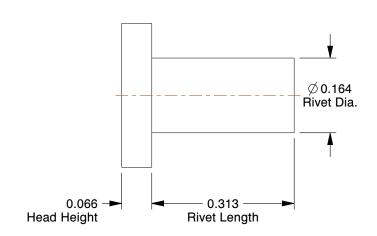

6LB58

Rivet, Flat, 0.164 Dia, 5/16 L, PK330

COMPONENT

UNIT INCH SHEET 1 of 1

Solid Rivet