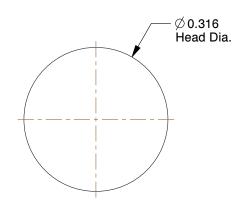

6LB58

Rivet, Flat, 0.164 Dia, 5/16 L, PK330

COMPONENT

UNIT INCH SHEET 1 of 1

Solid Rivet