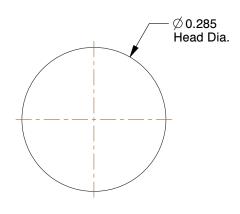

## **NOTES:**

Rivet Style : Solid Rivet
 Rivet Head Style : Flat
 Rivet Body Material : Steel
 Fastener Finish : Zinc Plated

100 Grainger Parkway, Lake Forest, Illinois 60045-5201 1-(800) GRAINGER, 1-(800) 472-4643, (847) 535-1000 www.grainger.com This file and any associated information and specifications are provided for reference and evaluation purposes only, and is subject to change without notice. Grainger makes no representations, warranties or guarantees as to the appropriateness, accuracy, completeness, or suitability for any purpose, of the file, information or specifications.

**SCALE** 

5.26

COMPONENT

6LB54

Rivet, Flat, 0.119 Dia, 7/32 L, PK800

INCH
SHEET

1 of 1

Solid Rivet