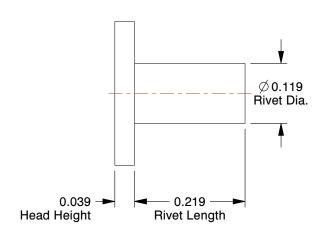

## **NOTES:**

Rivet Style : Solid Rivet
 Rivet Head Style : Flat
 Rivet Body Material : Steel
 Fastener Finish : Zinc Plated

100 Grainger Parkway, Lake Forest, Illinois 60045-5201 1-(800) GRAINGER, 1-(800) 472-4643, (847) 535-1000 www.grainger.com This file and any associated information and specifications are provided for reference and evaluation purposes only, and is subject to change without notice. Grainger makes no representations, warranties or guarantees as to the appropriateness, accuracy, completeness, or suitability for any purpose, of the file, information or specifications.

**SCALE** 

5.26

COMPONENT

6LB54

Rivet, Flat, 0.119 Dia, 7/32 L, PK800

INCH
SHEET

1 of 1

Solid Rivet