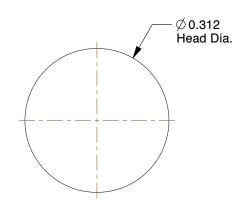

## **NOTES:**

1. Rivet Style : Solid Rivet 2. Rivet Head Style : Brazier 3. Rivet Body Material : Aluminum

4. Fastener Finish : Plain

100 Grainger Parkway, Lake Forest, Illinois 60045-5201 1-(800) GRAINGER, 1-(800) 472-4643, (847) 535-1000 www.grainger.com

6LB31

COMPONENT

Rivet, Brazier, 1/8 Dia, 3/8 L, PK250

UNIT INCH SHEET

1 of 1

Solid Rivet