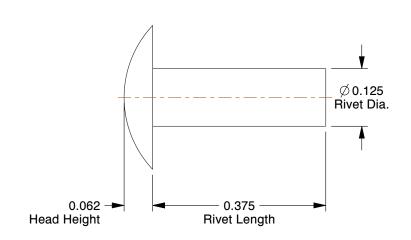

## **NOTES:**

1. Rivet Style : Solid Rivet 2. Rivet Head Style : Brazier 3. Rivet Body Material : Aluminum

4. Fastener Finish : Plain

100 Grainger Parkway, Lake Forest, Illinois 60045-5201 1-(800) GRAINGER, 1-(800) 472-4643, (847) 535-1000 www.grainger.com

6LB31

COMPONENT

Rivet, Brazier, 1/8 Dia, 3/8 L, PK250

UNIT INCH SHEET

1 of 1

Solid Rivet