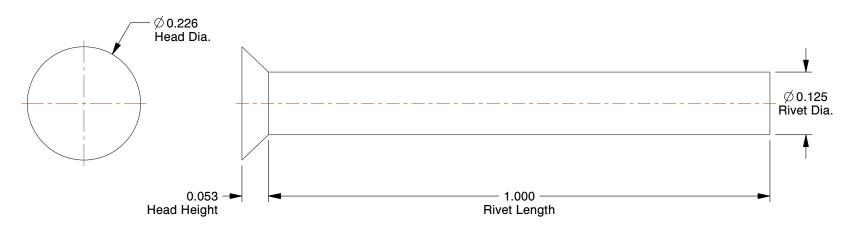

## **NOTES:**

1. Rivet Style : Solid Rivet

Rivet Head Style : Countersunk
Rivet Body Material : Stainless Steel

4. Fastener Finish : Plain

100 Grainger Parkway, Lake Forest, Illinois 60045-5201 1-(800) GRAINGER, 1-(800) 472-4643, (847) 535-1000 www.grainger.com This file and any associated information and specifications are provided for reference and evaluation purposes only, and is subject to change without notice. Grainger makes no representations, warranties or guarantees as to the appropriateness, accuracy, completeness, or suitability for any purpose, of the file, information or specifications. You are solely responsible for the use of the file, information or specifications.

## 6LA92

Rivet, Countersunk, 1/8 D, 1 L, PK100

UNIT

Solid Rivet

SHEET

1 of 1