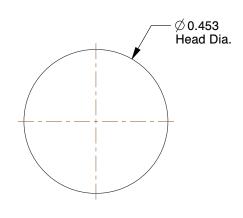

## **NOTES:**

1. Rivet Style : Solid Rivet

2. Rivet Head Style : Countersunk 3. Rivet Body Material: Brass 4. Fastener Finish : Plain

100 Grainger Parkway, Lake Forest, Illinois 60045-5201 1-(800) GRAINGER, 1-(800) 472-4643, (847) 535-1000 www.grainger.com