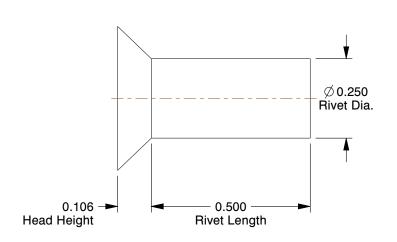

## **NOTES:**

1. Rivet Style : Solid Rivet

2. Rivet Head Style : Countersunk 3. Rivet Body Material: Brass 4. Fastener Finish : Plain

100 Grainger Parkway, Lake Forest, Illinois 60045-5201 1-(800) GRAINGER, 1-(800) 472-4643, (847) 535-1000 www.grainger.com

6LA86

COMPONENT

Rivet, 1/4 In Dia, 1 1/2 In L, PK40

| Solid Rivet |        |
|-------------|--------|
|             | UNIT   |
|             | INCH   |
| PK40        | SHEET  |
|             | 1 of 1 |