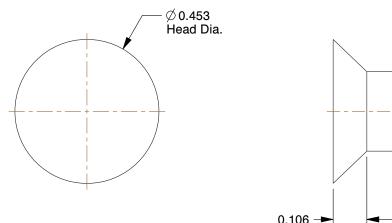

## **NOTES:**

1. Rivet Style : Solid Rivet

2. Rivet Head Style : Countersunk3. Rivet Body Material : Brass4. Fastener Finish : Plain

100 Grainger Parkway, Lake Forest, Illinois 60045-5201 1-(800) GRAINGER, 1-(800) 472-4643, (847) 535-1000 www.grainger.com This file and any associated information and specifications are provided for reference and evaluation purposes only, and is subject to change without notice. Grainger makes no representations, warranties or guarantees as to the appropriateness, accuracy, completeness, or suitability for any purpose, of the file, information or specifications.

3.31

SCALE

6LA84

COMPONENT

Rivet, Countersunk, 1/4 Dia, 1 L, PK60

| Solid Rivet |        |
|-------------|--------|
|             | UNIT   |
|             | INCH   |
|             | SHEET  |
| L, PK60     | 1 of 1 |