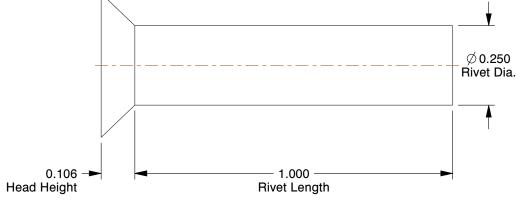

## **NOTES:**

1. Rivet Style : Solid Rivet

2. Rivet Head Style : Countersunk3. Rivet Body Material : Brass4. Fastener Finish : Plain

100 Grainger Parkway, Lake Forest, Illinois 60045-5201 1-(800) GRAINGER, 1-(800) 472-4643, (847) 535-1000 www.grainger.com This file and any associated information and specifications are provided for reference and evaluation purposes only, and is subject to change without notice. Grainger makes no representations, warranties or guarantees as to the appropriateness, accuracy, completeness, or suitability for any purpose, of the file, information or specifications.

3.31

SCALE

6LA84

COMPONENT

Rivet, Countersunk, 1/4 Dia, 1 L, PK60

| Solid Rivet |        |
|-------------|--------|
|             | UNIT   |
|             | INCH   |
|             | SHEET  |
| L, PK60     | 1 of 1 |