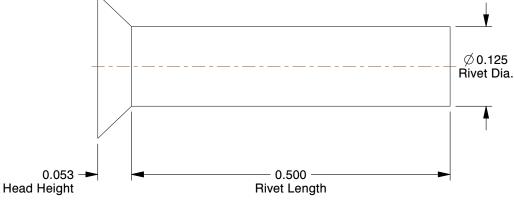

## **NOTES:**

1. Rivet Style : Solid Rivet

2. Rivet Head Style : Countersunk 3. Rivet Body Material : Brass 4. Fastener Finish : Plain

100 Grainger Parkway, Lake Forest, Illinois 60045-5201 1-(800) GRAINGER, 1-(800) 472-4643, (847) 535-1000 www.grainger.com

## COMPONENT

Solid Rivet

6LA73

Rivet, 1/8 In Dia, 1/2 In L, PK100

INCH SHEET

UNIT

1 of 1