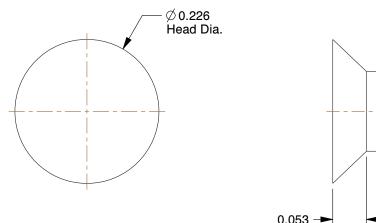

## **NOTES:**

1. Rivet Style : Solid Rivet

2. Rivet Head Style : Countersunk 3. Rivet Body Material : Brass 4. Fastener Finish : Plain

100 Grainger Parkway, Lake Forest, Illinois 60045-5201 1-(800) GRAINGER, 1-(800) 472-4643, (847) 535-1000 www.grainger.com

## COMPONENT

Solid Rivet

6LA73

Rivet, 1/8 In Dia, 1/2 In L, PK100

INCH SHEET

UNIT

1 of 1