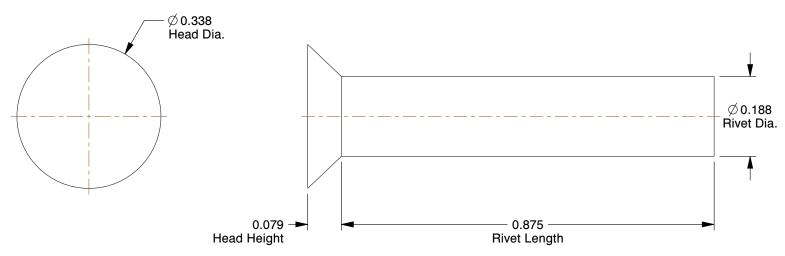

## **NOTES:**

1. Rivet Style : Solid Rivet

Rivet Head Style : Countersunk
 Rivet Body Material : Steel
 Fastener Finish : Plain

100 Grainger Parkway, Lake Forest, Illinois 60045-5201 1-(800) GRAINGER, 1-(800) 472-4643, (847) 535-1000 www.grainger.com This file and any associated information and specifications are provided for reference and evaluation purposes only, and is subject to change without notice. Grainger makes no representations, warranties or guarantees as to the appropriateness, accuracy, completeness, or suitability for any purpose, of the file, information or specifications. You are solely responsible for the use of the file, information or specifications.

4.44

6LA64

COMPONENT

Rivet, 3/16 In Dia, 7/8 In L, PK135

Solid Rivet

UNIT

INCH

SHEET