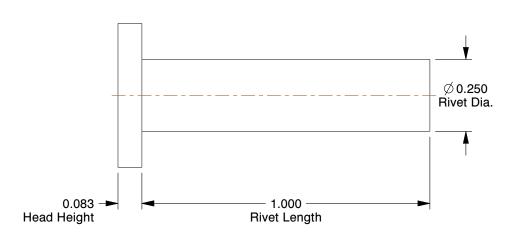

## **NOTES:**

1. Rivet Style : Solid Rivet 2. Rivet Head Style : Flat 3. Rivet Body Material : Brass 4. Fastener Finish : Plain

100 Grainger Parkway, Lake Forest, Illinois 60045-5201 1-(800) GRAINGER, 1-(800) 472-4643, (847) 535-1000 www.grainger.com

SCALE

3.00

COMPONENT

6LA58

Rivet, Flat, 1/4 In Dia, 1 In L, PK50

| UNIT  |
|-------|
| INCH  |
| SHEET |

1 of 1

Solid Rivet