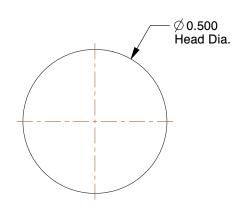

SCALE

3.00

COMPONENT

6LA58

Rivet, Flat, 1/4 In Dia, 1 In L, PK50

| UNIT  |
|-------|
| INCH  |
| SHEET |

1 of 1

Solid Rivet