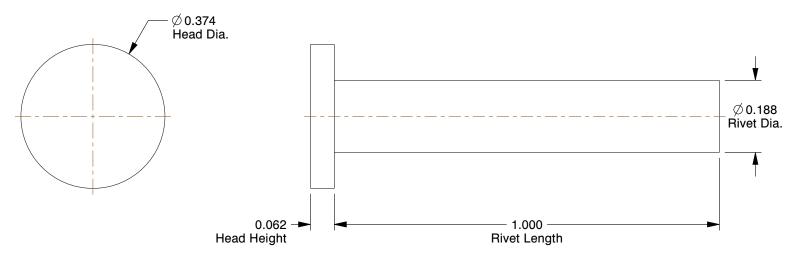

## NOTES:

Rivet Style : Solid Rivet
 Rivet Head Style : Flat
 Rivet Body Material : Brass
 Fastener Finish : Plain

100 Grainger Parkway, Lake Forest, Illinois 60045-5201 1-(800) GRAINGER, 1-(800) 472-4643, (847) 535-1000 www.grainger.com This file and any associated information and specifications are provided for reference and evaluation purposes only, and is subject to change without notice. Grainger makes no representations, warranties or guarantees as to the appropriateness, accuracy, completeness, or suitability for any purpose, of the file, information or specifications. You are solely responsible for the use of the file, information or specifications.

4.01

6LA54

COMPONENT

Rivet, Flat, 3/16 In Dia, 1 In L, PK80

UNIT
INCH
SHEET

1 of 1

Solid Rivet