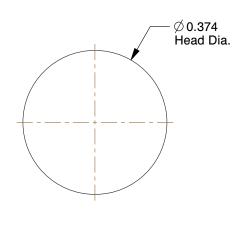

4.01

l

COMPONENT

Solid Rivet

6LA53

Rivet, Flat, 3/16 Dia, 3/4 In L, PK125

1 of 1

UNIT