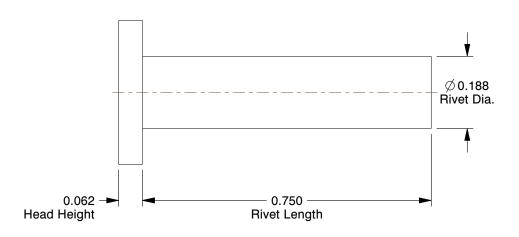

## NOTES:

Rivet Style : Solid Rivet
Rivet Head Style : Flat
Rivet Body Material : Brass
Fastener Finish : Plain

100 Grainger Parkway, Lake Forest, Illinois 60045-5201 1-(800) GRAINGER, 1-(800) 472-4643, (847) 535-1000 www.grainger.com This file and any associated information and specifications are provided for reference and evaluation purposes only, and is subject to change without notice. Grainger makes no representations, warranties or guarantees as to the appropriateness, accuracy, completeness, or suitability for any purpose, of the file, information or specifications. You are solely responsible for the use of the file, information or specifications.

4.01

l

COMPONENT

Solid Rivet

6LA53

Rivet, Flat, 3/16 Dia, 3/4 In L, PK125

1 of 1

UNIT