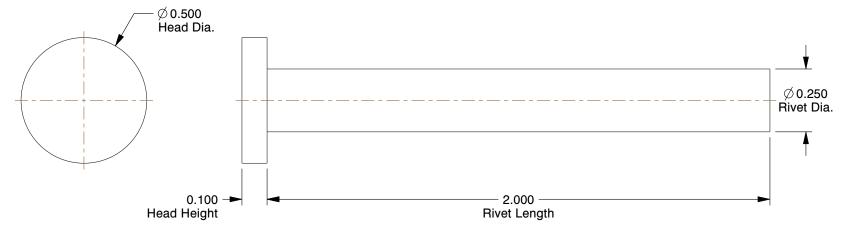

## NOTES:

Rivet Style : Solid Rivet
Rivet Head Style : Flat

3. Rivet Body Material : Aluminum

4. Fastener Finish : Plain

100 Grainger Parkway, Lake Forest, Illinois 60045-5201 1-(800) GRAINGER, 1-(800) 472-4643, (847) 535-1000 www.grainger.com This file and any associated information and specifications are provided for reference and evaluation purposes only, and is subject to change without notice. Grainger makes no representations, warranties or guarantees as to the appropriateness, accuracy, completeness, or suitability for any purpose, of the file, information or specifications. You are solely responsible for the use of the file, information or specifications.

2.62

6LA49

COMPONENT

Rivet, Flat, 1/4 In Dia, 2 In L, PK50

UNIT INCH SHEET

Solid Rivet

1 of 1