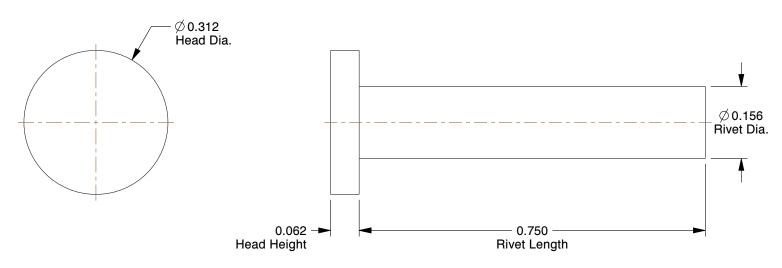

## **NOTES:**

1. Rivet Style : Solid Rivet 2. Rivet Head Style : Flat

3. Rivet Body Material : Aluminum

4. Fastener Finish : Plain

100 Grainger Parkway, Lake Forest, Illinois 60045-5201 1-(800) GRAINGER, 1-(800) 472-4643, (847) 535-1000 www.grainger.com

4.81

6LA34

COMPONENT

Rivet, Flat, 5/32 Dia, 3/4 In L, PK100

UNIT INCH SHEET

1 of 1

Solid Rivet