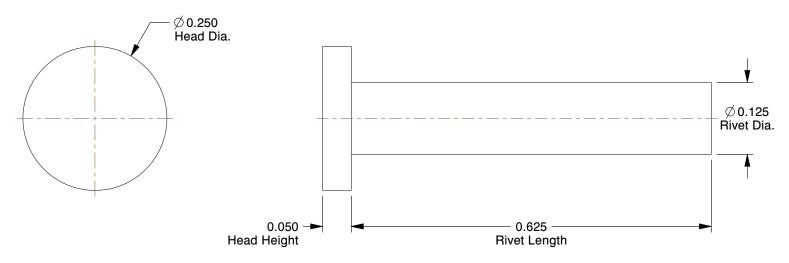

## **NOTES:**

1. Rivet Style : Solid Rivet 2. Rivet Head Style : Flat

3. Rivet Body Material : Aluminum

4. Fastener Finish : Plain

100 Grainger Parkway, Lake Forest, Illinois 60045-5201 1-(800) GRAINGER, 1-(800) 472-4643, (847) 535-1000 www.grainger.com

6.00

6LA27

COMPONENT

Rivet, Flat, 1/8 Dia, 5/8 In L, PK250

UNIT INCH SHEET

1 of 1

Solid Rivet