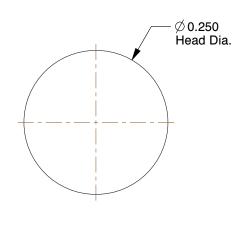

## **NOTES:**

1. Rivet Style : Solid Rivet 2. Rivet Head Style : Flat

3. Rivet Body Material : Aluminum 4. Fastener Finish : Plain



100 Grainger Parkway, Lake Forest, Illinois 60045-5201 1-(800) GRAINGER, 1-(800) 472-4643, (847) 535-1000 www.grainger.com

This file and any associated information and specifications are provided for reference and evaluation purposes only, and is subject to change without notice. Grainger makes no representations, warranties or quarantees as to the appropriateness, accuracy, completeness, or suitability for any purpose, of the file, information or specifications. You are solely responsible for the use of the file, information or specifications.

| This drawing is the property of     |
|-------------------------------------|
| GRAINGER. It contains con