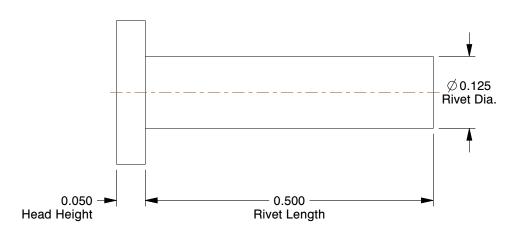

## **NOTES:**

1. Rivet Style : Solid Rivet 2. Rivet Head Style : Flat

3. Rivet Body Material : Aluminum 4. Fastener Finish : Plain

100 Grainger Parkway, Lake Forest, Illinois 60045-5201 1-(800) GRAINGER, 1-(800) 472-4643, (847) 535-1000 www.grainger.com

## 6LA26

Rivet, Flat, 1/8 Dia, 1/2 In L, PK250

INCH

UNIT

SHEET 1 of 1