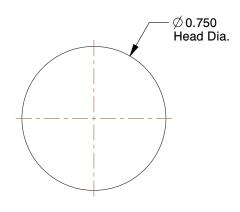

2.00

Rivet, Flat, 3/8 Dia, 1/2 In L, PK30

COMPONENT

| Solid Rivet |        |
|-------------|--------|
|             | UNIT   |
|             | INCH   |
| PK30        | SHEET  |
|             | 1 of 1 |