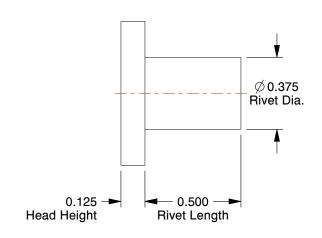

## **NOTES:**

Rivet Style : Solid Rivet
Rivet Head Style : Flat
Rivet Body Material : Steel
Fastener Finish : Plain

100 Grainger Parkway, Lake Forest, Illinois 60045-5201 1-(800) GRAINGER, 1-(800) 472-4643, (847) 535-1000 www.grainger.com This file and any associated information and specifications are provided for reference and evaluation purposes only, and is subject to change without notice. Grainger makes no representations, warranties or guarantees as to the appropriateness, accuracy, completeness, or suitability for any purpose, of the file, information or specifications. You are solely responsible for the use of the file, information or specifications.

2.00

Rivet, Flat, 3/8 Dia, 1/2 In L, PK30

COMPONENT

| Solid Rivet |        |
|-------------|--------|
|             | UNIT   |
|             | INCH   |
| PK30        | SHEET  |
|             | 1 of 1 |