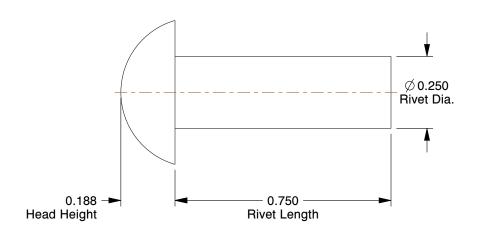

SCALE

3.00

COMPONENT

Solid Rivet

6KY20

Rivet, Round, 1/4 Dia, 3/4 In L, PK50

SHEET

UNIT