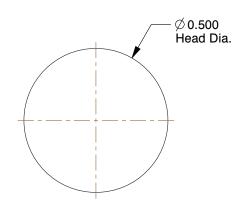

SCALE

3.00

COMPONENT

Solid Rivet

6KY20

Rivet, Round, 1/4 Dia, 3/4 In L, PK50

SHEET

UNIT