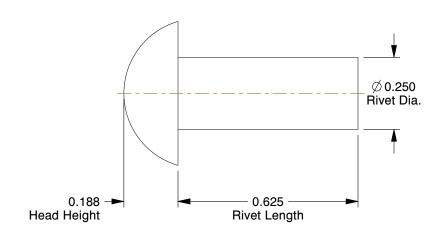

## **NOTES:**

1. Rivet Style : Solid Rivet 2. Rivet Head Style : Round 3. Rivet Body Material : Aluminum

4. Fastener Finish : Plain

100 Grainger Parkway, Lake Forest, Illinois 60045-5201 1-(800) GRAINGER, 1-(800) 472-4643, (847) 535-1000 www.grainger.com

3.00

COMPONENT

Solid Rivet

6KY19

Rivet, Round, 1/4 Dia, 5/8 In L, PK50

SHEET

UNIT

INCH