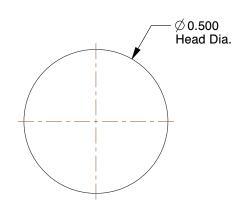

## **NOTES:**

1. Rivet Style : Solid Rivet 2. Rivet Head Style : Round 3. Rivet Body Material : Aluminum

4. Fastener Finish : Plain

100 Grainger Parkway, Lake Forest, Illinois 60045-5201 1-(800) GRAINGER, 1-(800) 472-4643, (847) 535-1000 www.grainger.com

3.00

COMPONENT

Solid Rivet

6KY19

Rivet, Round, 1/4 Dia, 5/8 In L, PK50

SHEET

UNIT

INCH