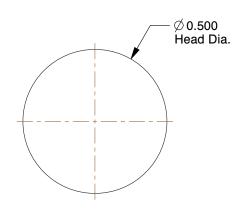

## **NOTES:**

1. Rivet Style : Solid Rivet 2. Rivet Head Style : Round 3. Rivet Body Material : Aluminum

4. Fastener Finish : Plain

100 Grainger Parkway, Lake Forest, Illinois 60045-5201 1-(800) GRAINGER, 1-(800) 472-4643, (847) 535-1000 www.grainger.com

3.00

COMPONENT

Solid Rivet

6KY18

Rivet, Round, 1/4 Dia, 1/2 In L, PK50

SHEET

UNIT

INCH