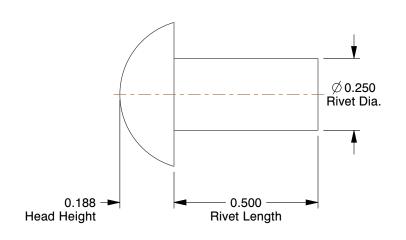

## **NOTES:**

1. Rivet Style : Solid Rivet 2. Rivet Head Style : Round 3. Rivet Body Material : Aluminum

4. Fastener Finish : Plain

100 Grainger Parkway, Lake Forest, Illinois 60045-5201 1-(800) GRAINGER, 1-(800) 472-4643, (847) 535-1000 www.grainger.com

3.00

COMPONENT

Solid Rivet

6KY18

Rivet, Round, 1/4 Dia, 1/2 In L, PK50

SHEET

UNIT

INCH