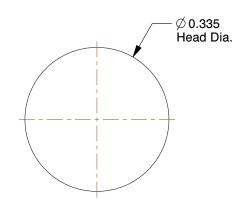

## **NOTES:**

1. Rivet Style : Solid Rivet 2. Rivet Head Style : Round

3. Rivet Body Material: Stainless Steel

4. Fastener Finish : Plain

100 Grainger Parkway, Lake Forest, Illinois 60045-5201 1-(800) GRAINGER, 1-(800) 472-4643, (847) 535-1000 www.grainger.com

COMPONENT

6KU58

Rivet, Round, 3/16 Dia, 3/8 L, PK100

SHEET

Solid Rivet

1 of 1

UNIT

INCH