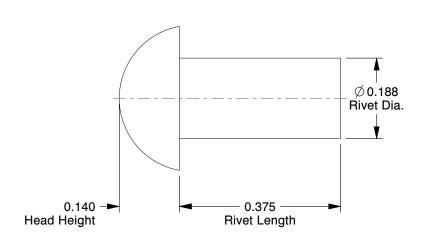

## **NOTES:**

1. Rivet Style : Solid Rivet 2. Rivet Head Style : Round

3. Rivet Body Material: Stainless Steel

4. Fastener Finish : Plain

100 Grainger Parkway, Lake Forest, Illinois 60045-5201 1-(800) GRAINGER, 1-(800) 472-4643, (847) 535-1000 www.grainger.com

COMPONENT

6KU58

Rivet, Round, 3/16 Dia, 3/8 L, PK100

SHEET

Solid Rivet

1 of 1

UNIT

INCH