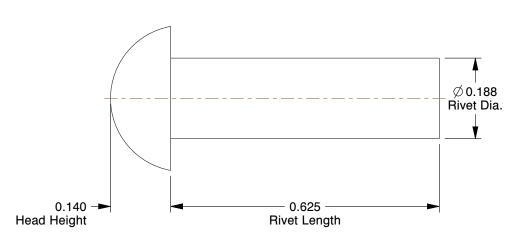

## **NOTES:**

Rivet Style : Solid Rivet
Rivet Head Style : Round
Rivet Body Material : Steel
Fastener Finish : Plain

100 Grainger Parkway, Lake Forest, Illinois 60045-5201 1-(800) GRAINGER, 1-(800) 472-4643, (847) 535-1000 www.grainger.com This file and any associated information and specifications are provided for reference and evaluation purposes only, and is subject to change without notice. Grainger makes no representations, warranties or guarantees as to the appropriateness, accuracy, completeness, or suitability for any purpose, of the file, information or specifications. You are solely responsible for the use of the file, information or specifications.

4.48

COMPONENT

Rivet, Round, 3/16 Dia, 5/8 L, PK140

| Solid Rivet |        |
|-------------|--------|
|             | UNIT   |
|             | INCH   |
| PK140       | SHEET  |
|             | 1 of 1 |