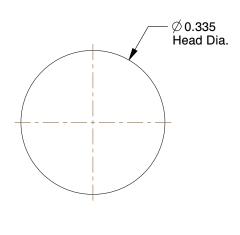

## **NOTES:**

Rivet Style : Solid Rivet
Rivet Head Style : Round
Rivet Body Material : Steel
Fastener Finish : Plain

100 Grainger Parkway, Lake Forest, Illinois 60045-5201 1-(800) GRAINGER, 1-(800) 472-4643, (847) 535-1000 www.grainger.com This file and any associated information and specifications are provided for reference and evaluation purposes only, and is subject to change without notice. Grainger makes no representations, warranties or guarantees as to the appropriateness, accuracy, completeness, or suitability for any purpose, of the file, information or specifications. You are solely responsible for the use of the file, information or specifications.