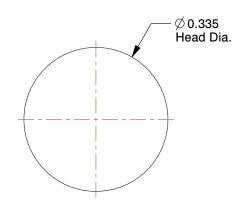

## **NOTES:**

Rivet Style : Solid Rivet
Rivet Head Style : Round
Rivet Body Material : Steel
Fastener Finish : Plain

100 Grainger Parkway, Lake Forest, Illinois 60045-5201 1-(800) GRAINGER, 1-(800) 472-4643, (847) 535-1000 www.grainger.com This file and any associated information and specifications are provided for reference and evaluation purposes only, and is subject to change without notice. Grainger makes no representations, warranties or guarantees as to the appropriateness, accuracy, completeness, or suitability for any purpose, of the file, information or specifications. You are solely responsible for the use of the file, information or specifications.

6KE70

COMPONENT

Rivet, Round, 3/16 Dia, 3/8 L, PK195

UNIT INCH SHEET

Solid Rivet

1 of 1