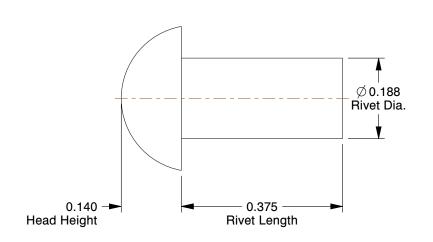

## **NOTES:**

Rivet Style : Solid Rivet
Rivet Head Style : Round
Rivet Body Material : Steel
Fastener Finish : Plain

100 Grainger Parkway, Lake Forest, Illinois 60045-5201 1-(800) GRAINGER, 1-(800) 472-4643, (847) 535-1000 www.grainger.com This file and any associated information and specifications are provided for reference and evaluation purposes only, and is subject to change without notice. Grainger makes no representations, warranties or guarantees as to the appropriateness, accuracy, completeness, or suitability for any purpose, of the file, information or specifications. You are solely responsible for the use of the file, information or specifications.

6KE70

COMPONENT

Rivet, Round, 3/16 Dia, 3/8 L, PK195

UNIT INCH SHEET

Solid Rivet

1 of 1