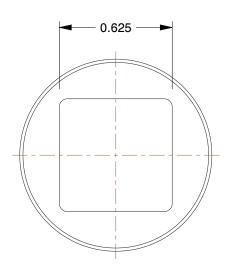

## **NOTES:**

1. ITEM: Square Head Plug 2. MAX. PRESSURE: 300 psi 3. PIPE SIZE - PIPE FITTING: 3/4"

4. FITTING CONNECTION TYPE: MNPT

5. PIPE FITTING MATERIAL: 316 Stainless Steel

6. STANDARDS:Meets ANSI Standards B1.20.1 Standards, Class 150