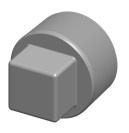

## **NOTES:**

1. ITEM: Square Head Plug 2. MAX. PRESSURE: 300 psi 3. PIPE SIZE - PIPE FITTING: 3/4"

4. FITTING CONNECTION TYPE: MNPT

5. PIPE FITTING MATERIAL: 316 Stainless Steel

6. STANDARDS:Meets ANSI Standards B1.20.1 Standards, Class 150