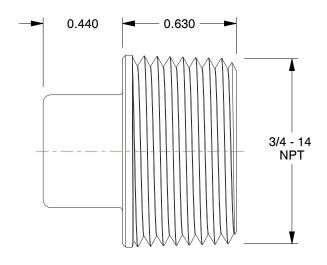

## **NOTES:**

1. ITEM: Square Head Plug 2. MAX. PRESSURE: 300 psi 3. PIPE SIZE - PIPE FITTING: 3/4"

4. FITTING CONNECTION TYPE: MNPT

5. PIPE FITTING MATERIAL: 316 Stainless Steel

6. STANDARDS:Meets ANSI Standards B1.20.1 Standards, Class 150

1.88

COMPONENT

Stainless Steel Pipe Fitting

6JM78

Square Head Plug,3/4 In,Threaded,316 SS

UNIT INCH SHEET

1 of 1