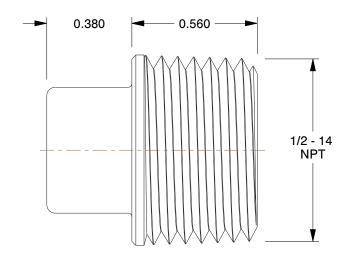

## **NOTES:**

ITEM: Square Head Plug
MAX. PRESSURE: 300 psi
PIPE SIZE - PIPE FITTING: 1/2"

4. FITTING CONNECTION TYPE: MNPT

5. PIPE FITTING MATERIAL: 316 Stainless Steel

6. STANDARDS: Meets ANSI Standards B1.20.1 Standards, Class 150