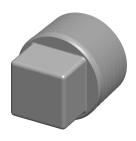

## **NOTES:**

ITEM: Square Head Plug
MAX. PRESSURE: 300 psi
PIPE SIZE - PIPE FITTING: 1/2"

4. FITTING CONNECTION TYPE: MNPT

5. PIPE FITTING MATERIAL: 316 Stainless Steel

6. STANDARDS: Meets ANSI Standards B1.20.1 Standards, Class 150