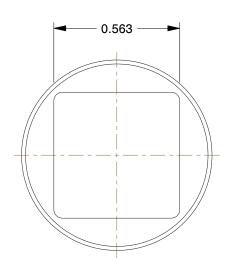

## **NOTES:**

ITEM: Square Head Plug
MAX. PRESSURE: 300 psi
PIPE SIZE - PIPE FITTING: 1/2"

4. FITTING CONNECTION TYPE: MNPT

5. PIPE FITTING MATERIAL: 316 Stainless Steel

6. STANDARDS: Meets ANSI Standards B1.20.1 Standards, Class 150