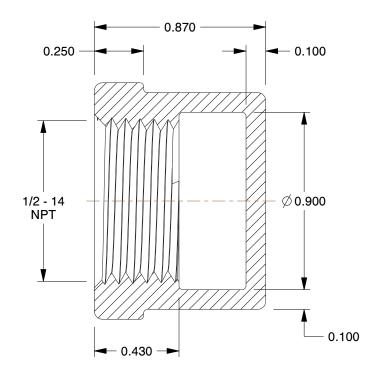

## NOTES:

1. ITEM: Cap

MAX. PRESSURE: 300 psi
PIPE SIZE - PIPE FITTING: 1/2"
FITTING CONNECTION TYPE: FNPT
FITTING SCHEDULE/CLASS: Class 150
PIPE FITTING MATERIAL: 316 Stainless Steel

7. STANDARDS: Meets ANSI Standards B1.20.1 Standards, Class 150