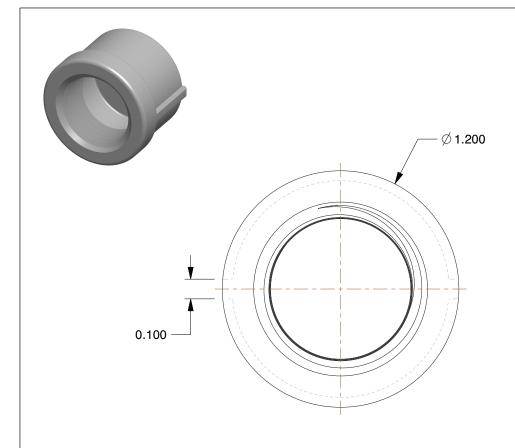

## NOTES:

1. ITEM: Cap

MAX. PRESSURE: 300 psi
PIPE SIZE - PIPE FITTING: 1/2"
FITTING CONNECTION TYPE: FNPT
FITTING SCHEDULE/CLASS: Class 150
PIPE FITTING MATERIAL: 316 Stainless Steel

7. STANDARDS: Meets ANSI Standards B1.20.1 Standards, Class 150