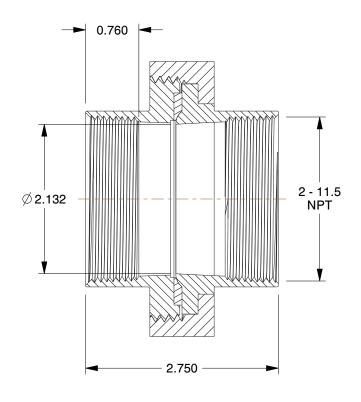

## **NOTES:**

1. ITEM: Union

2. MAX. PRESSURE: 300 psi 3. PIPE SIZE - PIPE FITTING: 2"

4. FITTING CONNECTION TYPE: FNPT

5. PIPE FITTING MATERIAL: 316 Stainless Steel

6. STANDARDS: Meets ANSI Standards B1.20.1 Standards, Class 150

SCALE

0.73

## COMPONENT

Stainless Steel Pipe Fitting

## 6JL30

Union,2 In,Threaded,316 Stainless Steel

INCH SHEET

UNIT

1 of 1