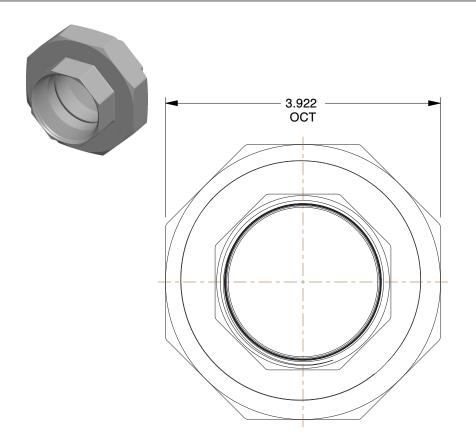

## **NOTES:**

1. ITEM: Union

2. MAX. PRESSURE: 300 psi 3. PIPE SIZE - PIPE FITTING: 2"

4. FITTING CONNECTION TYPE: FNPT

5. PIPE FITTING MATERIAL: 316 Stainless Steel

6. STANDARDS: Meets ANSI Standards B1.20.1 Standards, Class 150

## 6JL30

Union,2 In,Threaded,316 Stainless Steel

INCH SHEET

UNIT

1 of 1