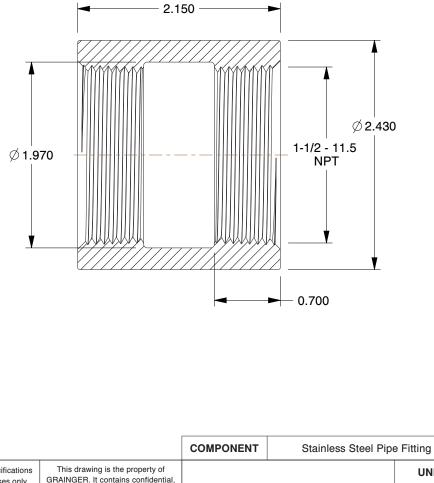

## NOTES:

- 1. ITEM: Coupling
- 2. MAX. PRESSURE: 300 psi
- 3. PIPE SIZE PIPE FITTING: 1-1/2"
- 4. FITTING CONNECTION TYPE: FNPT
- 5. FITTING SCHEDULE/CLASS: Class 150
- 6. PIPE FITTING MATERIAL: 316 Stainless Steel
- 7. STANDARDS: Meets ANSI Standards B1.20.1 Standards, Class 150

|                                                                                                                                  |                                                                                                                                                                                                                  |                                                                                                                                                                                                                    |      | Granness Green i p | ornang               |        |
|----------------------------------------------------------------------------------------------------------------------------------|------------------------------------------------------------------------------------------------------------------------------------------------------------------------------------------------------------------|--------------------------------------------------------------------------------------------------------------------------------------------------------------------------------------------------------------------|------|--------------------|----------------------|--------|
| <b>GRAINGER</b>                                                                                                                  | This file and any associated information and specifications<br>are provided for reference and evaluation purposes only,                                                                                          | This drawing is the property of<br>GRAINGER. It contains confidential,<br>proprietary information that is<br>GRAINGER property. Do not disclose<br>to or duplicate for others except<br>as authorized by GRAINGER. |      | 6JK17              |                      | UNIT   |
| 100 Grainger Parkway, Lake Forest, Illinois 60045-5201<br>1-(800) GRAINGER, 1-(800) 472-4643, (847) 535-1000<br>www.grainger.com | and is subject to change without notice. Grainger makes<br>no representations, warranties or guarantees as to the                                                                                                |                                                                                                                                                                                                                    |      |                    |                      | INCH   |
|                                                                                                                                  | appropriateness, accuracy, completeness, or suitability<br>for any purpose, of the file, information or specifications.<br>You are solely responsible for the use of the file,<br>information or specifications. |                                                                                                                                                                                                                    |      |                    |                      | SHEET  |
|                                                                                                                                  |                                                                                                                                                                                                                  | SCALE                                                                                                                                                                                                              | 0.98 | Coupling,1 1/      | 2 In,Threaded,316 SS | 1 of 1 |