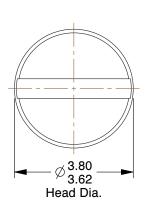

## **NOTES:**

1. HEAD TYPE: Cheese

2. MATERIAL: A2 Stainless Steel

3. FINISH: Plain

4. DRIVE TYPE: Slotted

100 Grainger Parkway, Lake Forest, Illinois 60045-5201 1-(800) GRAINGER, 1-(800) 472-4643, (847) 535-1000 www.grainger.com This file and any associated information and specifications are provided for reference and evaluation purposes only, and is subject to change without notice. Grainger makes no representations, warranties or guarantees as to the appropriateness, accuracy, completeness, or suitability for any purpose, of the file, information or specifications. You are solely responsible for the use of the file, information or specifications.