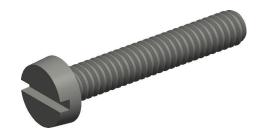

## **NOTES:**

1. HEAD TYPE: Cheese

2. MATERIAL: A2 Stainless Steel

3. FINISH: Plain

4. DRIVE TYPE: Slotted

100 Grainger Parkway, Lake Forest, Illinois 60045-5201 1-(800) GRAINGER, 1-(800) 472-4643, (847) 535-1000 www.grainger.com This file and any associated information and specifications are provided for reference and evaluation purposes only, and is subject to change without notice. Grainger makes no representations, warranties or guarantees as to the appropriateness, accuracy, completeness, or suitability for any purpose, of the file, information or specifications. You are solely responsible for the use of the file, information or specifications.

8.27

COMPONENT

Machine Screw

6HY79

Mach Scr, Cheese, M2x0.40x12 L, PK100

MM SHEET

UNIT

1 of 1