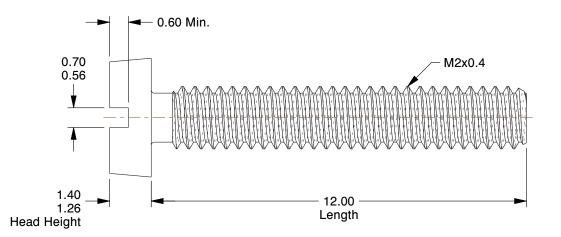

## **NOTES:**

1. HEAD TYPE: Cheese

2. MATERIAL: A2 Stainless Steel

3. FINISH: Plain

4. DRIVE TYPE: Slotted

100 Grainger Parkway, Lake Forest, Illinois 60045-5201 1-(800) GRAINGER, 1-(800) 472-4643, (847) 535-1000 www.grainger.com This file and any associated information and specifications are provided for reference and evaluation purposes only, and is subject to change without notice. Grainger makes no representations, warranties or guarantees as to the appropriateness, accuracy, completeness, or suitability for any purpose, of the file, information or specifications. You are solely responsible for the use of the file, information or specifications.

8.27

COMPONENT

Machine Screw

6HY79

Mach Scr, Cheese, M2x0.40x12 L, PK100

MM SHEET

UNIT

1 of 1