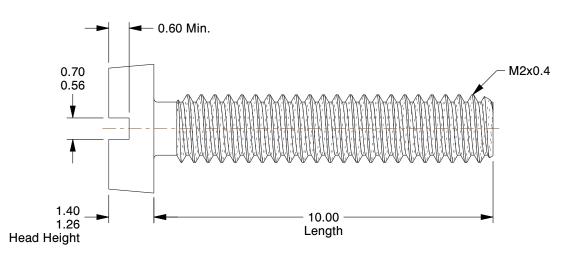

## **NOTES:**

1. HEAD TYPE: Cheese

2. MATERIAL: A2 Stainless Steel

3. FINISH: Plain

4. DRIVE TYPE: Slotted

100 Grainger Parkway, Lake Forest, Illinois 60045-5201 1-(800) GRAINGER, 1-(800) 472-4643, (847) 535-1000 www.grainger.com This file and any associated information and specifications are provided for reference and evaluation purposes only, and is subject to change without notice. Grainger makes no representations, warranties or guarantees as to the appropriateness, accuracy, completeness, or suitability for any purpose, of the file, information or specifications. You are solely responsible for the use of the file, information or specifications.

8.97

COMPONENT

6HY78

Mach Scr, Cheese, M2x0.40x10 L, PK100

MM
SHEET
1 of 1

Machine Screw