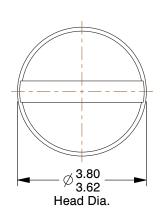

## **NOTES:**

1. HEAD TYPE: Cheese

2. MATERIAL: A2 Stainless Steel

3. FINISH: Plain

4. DRIVE TYPE: Slotted

100 Grainger Parkway, Lake Forest, Illinois 60045-5201 1-(800) GRAINGER, 1-(800) 472-4643, (847) 535-1000 www.grainger.com This file and any associated information and specifications are provided for reference and evaluation purposes only, and is subject to change without notice. Grainger makes no representations, warranties or guarantees as to the appropriateness, accuracy, completeness, or suitability for any purpose, of the file, information or specifications. You are solely responsible for the use of the file, information or specifications.