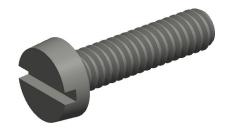

## NOTES:

1. HEAD TYPE : Cheese

2. MATERIAL: A2 Stainless Steel

3. FINISH: Plain

4. DRIVE TYPE: Slotted

100 Grainger Parkway, Lake Forest, Illinois 60045-5201 1-(800) GRAINGER, 1-(800) 472-4643, (847) 535-1000 www.grainger.com This file and any associated information and specifications are provided for reference and evaluation purposes only, and is subject to change without notice. Grainger makes no representations, warranties or guarantees as to the appropriateness, accuracy, completeness, or suitability for any purpose, of the file, information or specifications.

9.79

SCALE

6HY77

COMPONENT

Mach Scr, Cheese, M2x0.40x8 L, PK100

| Machine Screw |        |
|---------------|--------|
|               | UNIT   |
| •             | MM     |
| 8 L, PK100    | SHEET  |
|               | 1 of 1 |