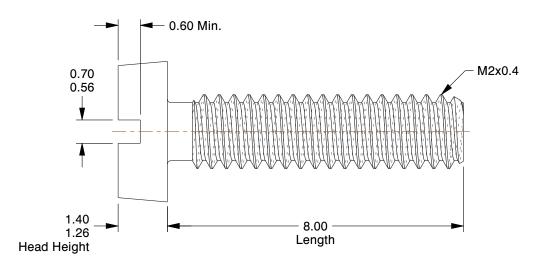

9.79

SCALE

6HY77

COMPONENT

Mach Scr, Cheese, M2x0.40x8 L, PK100

| Machine Screw |        |
|---------------|--------|
|               | UNIT   |
| •             | MM     |
| 8 L, PK100    | SHEET  |
|               | 1 of 1 |