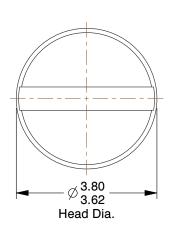

9.79

SCALE

6HY77

COMPONENT

Mach Scr, Cheese, M2x0.40x8 L, PK100

| Machine Screw |        |
|---------------|--------|
|               | UNIT   |
| •             | MM     |
| 8 L, PK100    | SHEET  |
|               | 1 of 1 |