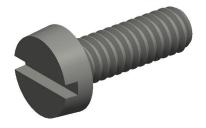

## NOTES:

1. HEAD TYPE: Cheese

2. MATERIAL: A2 Stainless Steel

3. FINISH: Plain

4. DRIVE TYPE: Slotted

100 Grainger Parkway, Lake Forest, Illinois 60045-5201 1-(800) GRAINGER, 1-(800) 472-4643, (847) 535-1000 www.grainger.com This file and any associated information and specifications are provided for reference and evaluation purposes only, and is subject to change without notice. Grainger makes no representations, warranties or guarantees as to the appropriateness, accuracy, completeness, or suitability for any purpose, of the file, information or specifications. You are solely responsible for the use of the file, information or specifications.

10.76

COMPONENT

Machine Screw

6HY76

Mach Scr, Cheese, M2x0.40x6 L, PK100

SHEET 1 of 1

UNIT

MM