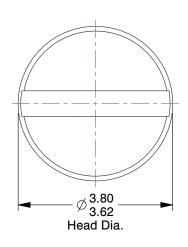

10.76

COMPONENT

Machine Screw

6HY76

Mach Scr, Cheese, M2x0.40x6 L, PK100

SHEET 1 of 1

UNIT

MM