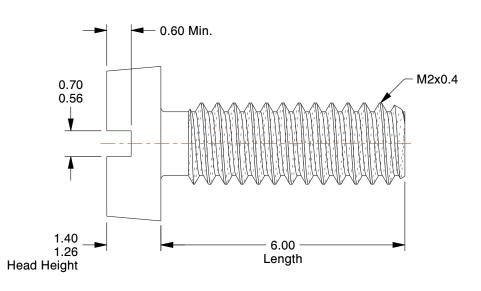

10.76

COMPONENT

Machine Screw

6HY76

Mach Scr, Cheese, M2x0.40x6 L, PK100

SHEET 1 of 1

UNIT

MM