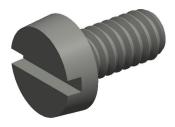

## NOTES:

1. HEAD TYPE : Cheese

2. MATERIAL: A2 Stainless Steel

3. FINISH: Plain

4. DRIVE TYPE : Slotted

| This file and any associated information and specifications are provided for reference and evaluation purposes only, and is subject to change without notice. Grainger makes |
|------------------------------------------------------------------------------------------------------------------------------------------------------------------------------|
| no representations, warranties or guarantees as to the appropriateness, accuracy, completeness, or suitability for any purpose, of the file, information or specifications.  |

6HY74 Mach Scr, Cheese, M2x0.40x4 L, PK100

| UNIT   |
|--------|
| MM     |
| SHEET  |
| 1 of 1 |

Machine Screw

**GRAINGER**®

100 Grainger Parkway, Lake Forest, Illinois 60045-5201 1-(800) GRAINGER, 1-(800) 472-4643, (847) 535-1000 www.grainger.com