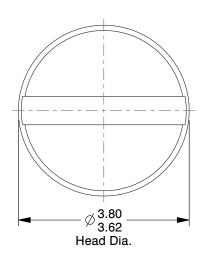

## NOTES:

1. HEAD TYPE : Cheese

2. MATERIAL: A2 Stainless Steel

3. FINISH: Plain

4. DRIVE TYPE : Slotted

| This file and any associated information and specifications are provided for reference and evaluation purposes only, and is subject to change without notice. Grainger makes |
|------------------------------------------------------------------------------------------------------------------------------------------------------------------------------|
| no representations, warranties or guarantees as to the appropriateness, accuracy, completeness, or suitability for any purpose, of the file, information or specifications.  |

6HY74 Mach Scr, Cheese, M2x0.40x4 L, PK100

| UNIT   |
|--------|
| MM     |
| SHEET  |
| 1 of 1 |

Machine Screw

**GRAINGER**®

100 Grainger Parkway, Lake Forest, Illinois 60045-5201 1-(800) GRAINGER, 1-(800) 472-4643, (847) 535-1000 www.grainger.com