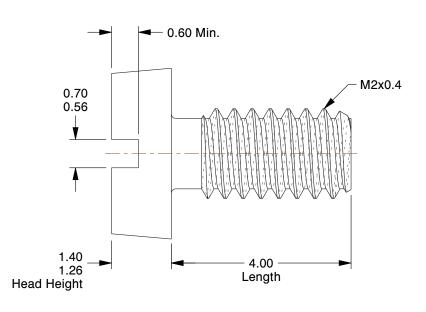

## NOTES:

1. HEAD TYPE : Cheese

2. MATERIAL: A2 Stainless Steel

3. FINISH: Plain

4. DRIVE TYPE : Slotted

| This file and any associated information and specifications are provided for reference and evaluation purposes only, and is subject to change without notice. Grainger makes |
|------------------------------------------------------------------------------------------------------------------------------------------------------------------------------|
| no representations, warranties or guarantees as to the appropriateness, accuracy, completeness, or suitability for any purpose, of the file, information or specifications.  |

6HY74 Mach Scr, Cheese, M2x0.40x4 L, PK100

| UNIT   |
|--------|
| MM     |
| SHEET  |
| 1 of 1 |

Machine Screw

**GRAINGER**®

100 Grainger Parkway, Lake Forest, Illinois 60045-5201 1-(800) GRAINGER, 1-(800) 472-4643, (847) 535-1000 www.grainger.com