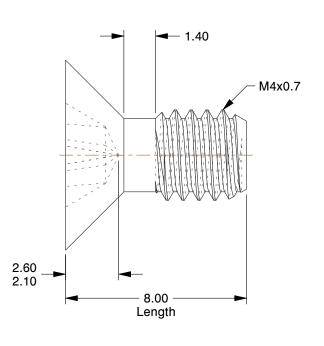

## NOTES:

1. HEAD TYPE: Flat

2. MATERIAL: Property Class 4.8 Steel

3. FINISH: Zinc Plated 4. DRIVE TYPE: Phillips

5. MEETS/EXCEEDS : JIS B 1111

6. TENSILE STRENGTH (PSI): 60,900

100 Grainger Parkway, Lake Forest, Illinois 60045-5201 1-(800) GRAINGER, 1-(800) 472-4643, (847) 535-1000 www.grainger.com This file and any associated information and specifications are provided for reference and evaluation purposes only, and is subject to change without notice. Grainger makes no representations, warranties or guarantees as to the appropriateness, accuracy, completeness, or suitability for any purpose, of the file, information or specifications. You are solely responsible for the use of the file, information or specifications.

6HE41

COMPONENT

Mach Screw, Flat, M4x0.70x8 L, PK2

| Machine Screw |        |
|---------------|--------|
|               | UNIT   |
|               | MM     |
|               | SHEET  |
| k8 L, PK25    | 1 of 1 |