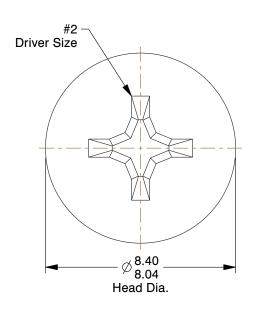

## NOTES:

1. HEAD TYPE: Flat

2. MATERIAL: Property Class 4.8 Steel

3. FINISH: Zinc Plated 4. DRIVE TYPE: Phillips

5. MEETS/EXCEEDS : JIS B 1111

6. TENSILE STRENGTH (PSI): 60,900

100 Grainger Parkway, Lake Forest, Illinois 60045-5201 1-(800) GRAINGER, 1-(800) 472-4643, (847) 535-1000 www.grainger.com This file and any associated information and specifications are provided for reference and evaluation purposes only, and is subject to change without notice. Grainger makes no representations, warranties or guarantees as to the appropriateness, accuracy, completeness, or suitability for any purpose, of the file, information or specifications. You are solely responsible for the use of the file, information or specifications.