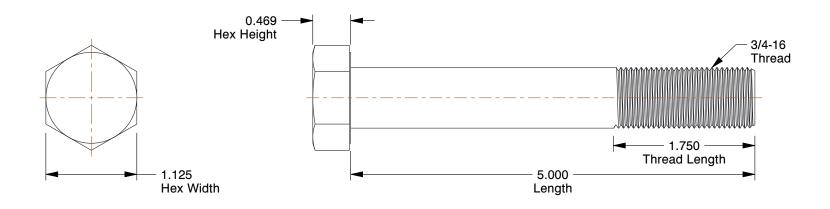

## NOTES:

1. HEAD TYPE: Hex 2. MATERIAL: Steel 3. FINISH: Plain

4. THREAD STYLE: Partially Threaded 5. SCREW GRADE/CLASS: Grade 8

6. SCREW INDUSTRY STANDARDS: ASME B18.2.1

7. THREAD TYPE: UNF (Fine)

100 Grainger Parkway, Lake Forest, Illinois 60045-5201 1-(800) GRAINGER, 1-(800) 472-4643, (847) 535-1000 www.grainger.com

0.84

COMPONENT

Hex Head Cap Screw

6HAF6

Hex Cap Screw, Gr 8, 3/4-16x5, PK5

SHEET 1 of 1

UNIT

INCH