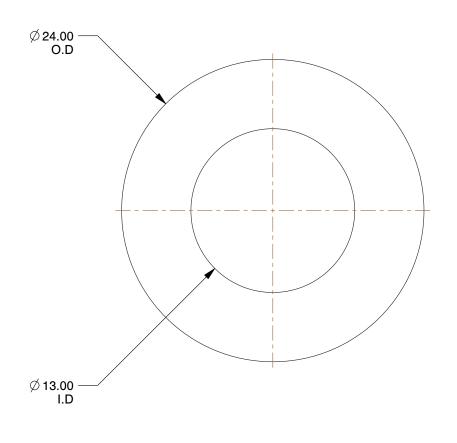

## NOTES:

1. MATERIAL: A4 Stainless Steel

2. FINISH: Plain

3. FITS BOLT SIZES: M12 4. TYPE : Flat Washer

100 Grainger Parkway, Lake Forest, Illinois 60045-5201 1-(800) GRAINGER, 1-(800) 472-4643, (847) 535-1000 www.grainger.com

3.33

6FA39

COMPONENT

Flat Washer, M12 Bolt, A4 SS, 24mm OD, PK25

Flat Washer

UNIT MM

SHEET

1 of 1