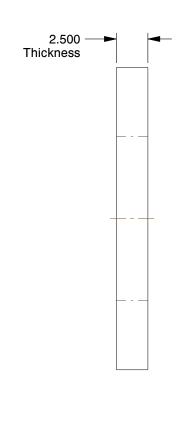

3.33

6FA39

COMPONENT

Flat Washer, M12 Bolt, A4 SS, 24mm OD, PK25

Flat Washer

UNIT MM

SHEET

1 of 1