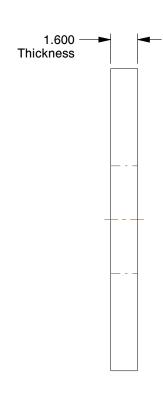

## NOTES:

1. MATERIAL: A2 Stainless Steel

2. FINISH: Plain

3. FITS BOLT SIZES: M6

4. TYPE: Large OD Flat Washer

100 Grainger Parkway, Lake Forest, Illinois 60045-5201 1-(800) GRAINGER, 1-(800) 472-4643, (847) 535-1000 www.grainger.com