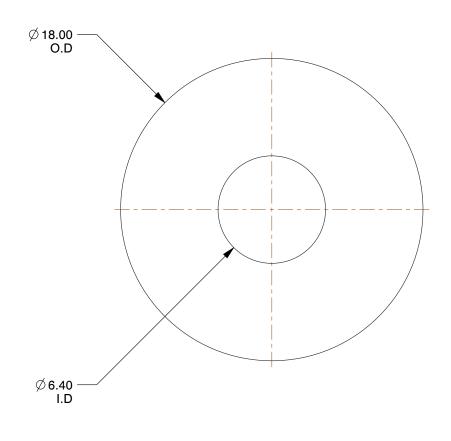

## NOTES:

1. MATERIAL: A2 Stainless Steel

2. FINISH: Plain

3. FITS BOLT SIZES: M6

4. TYPE: Large OD Flat Washer

100 Grainger Parkway, Lake Forest, Illinois 60045-5201 1-(800) GRAINGER, 1-(800) 472-4643, (847) 535-1000 www.grainger.com