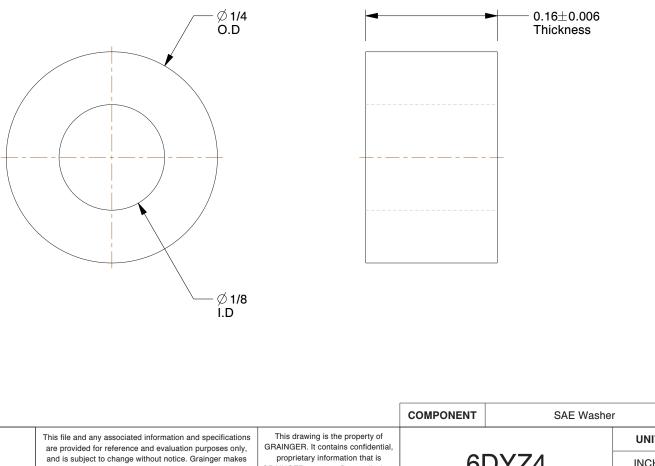

## NOTES:

- 1. MATERIAL : Low Carbon Steel
- 2. FINISH : Plain
- 3. FITS BOLT SIZES : #4
- 4. HARDNESS : Rb 40 min
- 5. FOR USE WITH : Screws and Bolts
- 6. WASHER STANDARD : ASME B18.22.1

|                                                                                                                                                     |                                                                                                                                                                                                                  |                                                                                                                                          | COMPONENT | SAL Washe      |                                        |        |
|-----------------------------------------------------------------------------------------------------------------------------------------------------|------------------------------------------------------------------------------------------------------------------------------------------------------------------------------------------------------------------|------------------------------------------------------------------------------------------------------------------------------------------|-----------|----------------|----------------------------------------|--------|
| <b>GRAINGER</b><br>100 Grainger Parkway, Lake Forest, Illinois 60045-5201<br>1-(800) GRAINGER, 1-(800) 472-4643, (847) 535-1000<br>www.grainger.com | his file and any associated information and specifications<br>are provided for reference and evaluation purposes only,<br>GRAINGER. It contains confidentia                                                      |                                                                                                                                          |           | 6DYZ4          |                                        | UNIT   |
|                                                                                                                                                     | and is subject to change without notice. Grainger makes<br>no representations, warranties or guarantees as to the                                                                                                | proprietary information that is<br>GRAINGER property. Do not disclose<br>to or duplicate for others except<br>as authorized by GRAINGER. |           |                |                                        | INCH   |
|                                                                                                                                                     | appropriateness, accuracy, completeness, or suitability<br>for any purpose, of the file, information or specifications.<br>You are solely responsible for the use of the file,<br>information or specifications. |                                                                                                                                          |           |                |                                        | SHEET  |
|                                                                                                                                                     |                                                                                                                                                                                                                  | SCALE                                                                                                                                    | 8.80      | SAE Washer, #4 | Washer, #4 Bolt, Steel, 1/4" OD, PK100 | 1 of 1 |