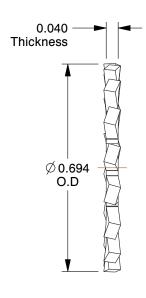

## NOTES:

1. MATERIAL : SAE 1050-1065 Spring Steel

2. FINISH: Zinc

3. TYPE: External Tooth 4. FITS BOLT SIZES: 3/8"

5. COLOR: Zinc

100 Grainger Parkway, Lake Forest, Illinois 60045-5201 1-(800) GRAINGER, 1-(800) 472-4643, (847) 535-1000 www.grainger.com This file and any associated information and specifications are provided for reference and evaluation purposes only, and is subject to change without notice. Grainger makes no representations, warranties or guarantees as to the appropriateness, accuracy, completeness, or suitability for any purpose, of the file, information or specifications. You are solely responsible for the use of the file, information or specifications.

COMPONENT

Lock Washer

6DYU4

Lock Washer, Bolt 3/8, Spring Stl, PK100

INCH SHEET

UNIT

1 of 1