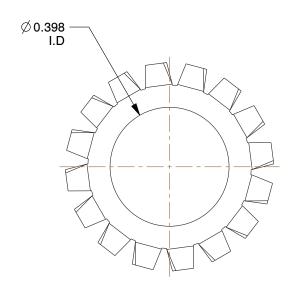

## NOTES:

1. MATERIAL : SAE 1050-1065 Spring Steel

2. FINISH: Zinc

3. TYPE: External Tooth 4. FITS BOLT SIZES: 3/8"

5. COLOR: Zinc

100 Grainger Parkway, Lake Forest, Illinois 60045-5201 1-(800) GRAINGER, 1-(800) 472-4643, (847) 535-1000 www.grainger.com This file and any associated information and specifications are provided for reference and evaluation purposes only, and is subject to change without notice. Grainger makes no representations, warranties or guarantees as to the appropriateness, accuracy, completeness, or suitability for any purpose, of the file, information or specifications. You are solely responsible for the use of the file, information or specifications.

COMPONENT

Lock Washer

6DYU4

Lock Washer, Bolt 3/8, Spring Stl, PK100

INCH SHEET

UNIT

1 of 1