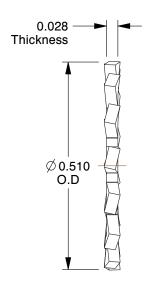

## NOTES:

1. MATERIAL : SAE 1050-1065 Spring Steel

2. FINISH: Zinc

3. TYPE: External Tooth 4. FITS BOLT SIZES: 1/4"

5. COLOR: Zinc

| CD  | ATAI |     | b  |
|-----|------|-----|----|
| GRA | ATIA | CHR | Ŷ, |
|     |      |     | 1  |

6DYU2

Lock Washer, Bolt 1/4, Spring Stl, PK100

| Lock Washe | r      |
|------------|--------|
|            | UNIT   |
|            | INCH   |
| Stl, PK100 | SHEET  |
|            | 1 of 1 |