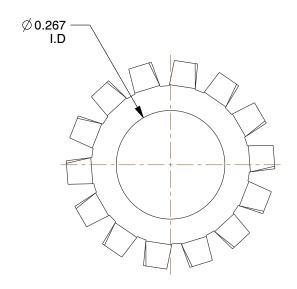

## NOTES:

1. MATERIAL : SAE 1050-1065 Spring Steel

2. FINISH: Zinc

3. TYPE: External Tooth 4. FITS BOLT SIZES: 1/4"

5. COLOR: Zinc

| CD  | ATAI |     | b  |
|-----|------|-----|----|
| GRA | ATIA | CHR | Ŷ, |
|     |      |     | 1  |

6DYU2

Lock Washer, Bolt 1/4, Spring Stl, PK100

| Lock Washe | r      |
|------------|--------|
|            | UNIT   |
|            | INCH   |
| Stl, PK100 | SHEET  |
|            | 1 of 1 |