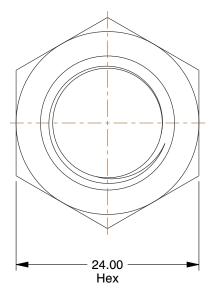

**SCALE** 

2.02

| COMPONENT                               | Hex Nut |       |
|-----------------------------------------|---------|-------|
| 6CB26                                   |         | UNIT  |
|                                         |         | MM    |
|                                         |         | SHEET |
| Hex Nut. M16-1.50. Gr Class 8, 7P, PK20 |         |       |