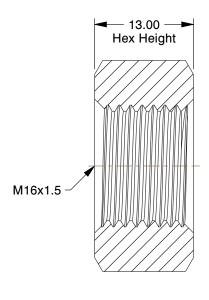

**SCALE** 

2.02

| COMPONENT                               | Hex Nut |       |
|-----------------------------------------|---------|-------|
| 6CB26                                   |         | UNIT  |
|                                         |         | MM    |
|                                         |         | SHEET |
| Hex Nut. M16-1.50. Gr Class 8, 7P, PK20 |         |       |