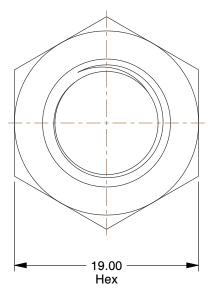

## NOTES:

1. NUT STYLE : Hex Nut 2. MATERIAL : Class 8 Steel

3. FINISH: Zinc Plated

4. FASTENER THREAD TYPE: Metric Fine

5. NUT STANDARDS: DIN 934

100 Grainger Parkway, Lake Forest, Illinois 60045-5201 1-(800) GRAINGER, 1-(800) 472-4643, (847) 535-1000 www.grainger.com This file and any associated information and specifications are provided for reference and evaluation purposes only, and is subject to change without notice. Grainger makes no representations, warranties or guarantees as to the appropriateness, accuracy, completeness, or suitability for any purpose, of the file, information or specifications.

**SCALE** 

2.56

COMPONENT

Hex Nut

6CB20

Hex Nut, M12-1.25, Gr Class 8, ZP, PK50

MM SHEET

UNIT