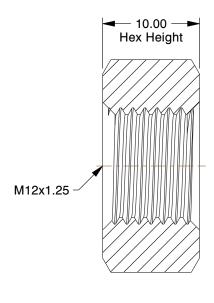

## NOTES:

1. NUT STYLE : Hex Nut 2. MATERIAL : Class 8 Steel

3. FINISH: Zinc Plated

4. FASTENER THREAD TYPE: Metric Fine

5. NUT STANDARDS: DIN 934

100 Grainger Parkway, Lake Forest, Illinois 60045-5201 1-(800) GRAINGER, 1-(800) 472-4643, (847) 535-1000 www.grainger.com This file and any associated information and specifications are provided for reference and evaluation purposes only, and is subject to change without notice. Grainger makes no representations, warranties or guarantees as to the appropriateness, accuracy, completeness, or suitability for any purpose, of the file, information or specifications.

**SCALE** 

2.56

COMPONENT

Hex Nut

6CB20

Hex Nut, M12-1.25, Gr Class 8, ZP, PK50

MM SHEET

UNIT