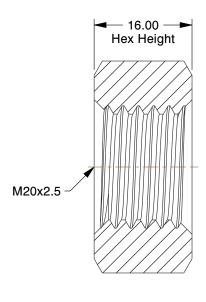

## NOTES:

1. NUT STYLE : Hex Nut 2. MATERIAL : Brass

3. FINISH: Plain

4. FASTENER THREAD TYPE : Metric

5. NUT STANDARDS: DIN 934

100 Grainger Parkway, Lake Forest, Illinois 60045-5201 1-(800) GRAINGER, 1-(800) 472-4643, (847) 535-1000 www.grainger.com This file and any associated information and specifications are provided for reference and evaluation purposes only, and is subject to change without notice. Grainger makes no representations, warranties or guarantees as to the appropriateness, accuracy, completeness, or suitability for any purpose, of the file, information or specifications.

**SCALE** 

1.62

6CB10

COMPONENT

Hex Nut, M20-2.50, Brass, Plain

UNIT MM SHEET

Hex Nut

1 of 1