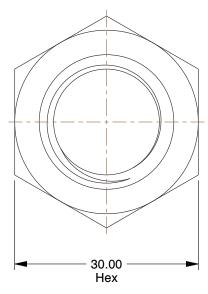

## NOTES:

1. NUT STYLE : Hex Nut 2. MATERIAL : Brass

3. FINISH: Plain

4. FASTENER THREAD TYPE : Metric

5. NUT STANDARDS: DIN 934

100 Grainger Parkway, Lake Forest, Illinois 60045-5201 1-(800) GRAINGER, 1-(800) 472-4643, (847) 535-1000 www.grainger.com This file and any associated information and specifications are provided for reference and evaluation purposes only, and is subject to change without notice. Grainger makes no representations, warranties or guarantees as to the appropriateness, accuracy, completeness, or suitability for any purpose, of the file, information or specifications.

**SCALE** 

1.62

6CB10

COMPONENT

Hex Nut, M20-2.50, Brass, Plain

UNIT MM SHEET

Hex Nut

1 of 1