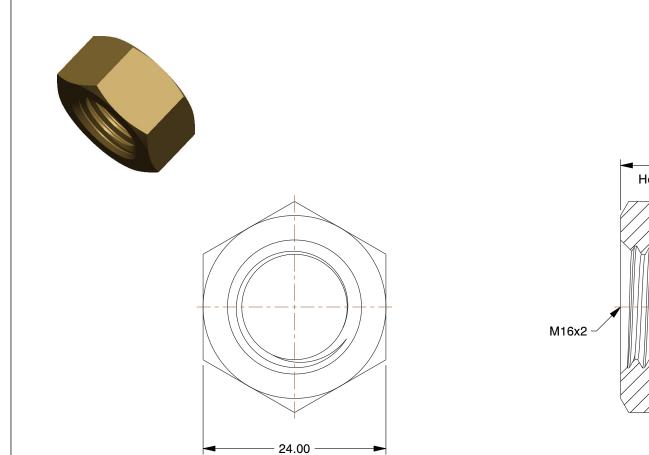

Hex

## NOTES:

- 1. NUT STYLE : Hex Nut
- 2. MATERIAL : Brass
- 3. FINISH : Plain
- 4. FASTENER THREAD TYPE : Metric
- 5. NUT STANDARDS : DIN 934

| 5. NUT STANDARDS : DIN 934                                                                                                                          |                                                                                                                                                                                                                                                                                                                                                                                                                                                                  |                                                                                                                                                                                                                    |      |                   |                               |         |        |  |
|-----------------------------------------------------------------------------------------------------------------------------------------------------|------------------------------------------------------------------------------------------------------------------------------------------------------------------------------------------------------------------------------------------------------------------------------------------------------------------------------------------------------------------------------------------------------------------------------------------------------------------|--------------------------------------------------------------------------------------------------------------------------------------------------------------------------------------------------------------------|------|-------------------|-------------------------------|---------|--------|--|
|                                                                                                                                                     |                                                                                                                                                                                                                                                                                                                                                                                                                                                                  |                                                                                                                                                                                                                    |      | COMPONENT Hex Nut |                               | lex Nut |        |  |
| <b>GRAINGER</b><br>100 Grainger Parkway, Lake Forest, Illinois 60045-5201<br>1-(800) GRAINGER, 1-(800) 472-4643, (847) 535-1000<br>www.grainger.com | This file and any associated information and specifications<br>are provided for reference and evaluation purposes only,<br>and is subject to change without notice. Grainger makes<br>no representations, warranties or guarantees as to the<br>appropriateness, accuracy, completeness, or suitability<br>for any purpose, of the file, information or specifications.<br>You are solely responsible for the use of the file,<br>information or specifications. | This drawing is the property of<br>GRAINGER. It contains confidential,<br>proprietary information that is<br>GRAINGER property. Do not disclose<br>to or duplicate for others except<br>as authorized by GRAINGER. |      | 6CA98             |                               | UNIT    |        |  |
|                                                                                                                                                     |                                                                                                                                                                                                                                                                                                                                                                                                                                                                  |                                                                                                                                                                                                                    |      |                   |                               |         | ММ     |  |
|                                                                                                                                                     |                                                                                                                                                                                                                                                                                                                                                                                                                                                                  |                                                                                                                                                                                                                    |      |                   |                               | SHEET   |        |  |
|                                                                                                                                                     |                                                                                                                                                                                                                                                                                                                                                                                                                                                                  | SCALE                                                                                                                                                                                                              | 2.02 | Hex Nut, M16      | , M16-2.00, Brass, Plain, PK5 |         | 1 of 1 |  |