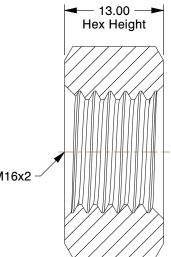

Hex

## NOTES:

- 1. NUT STYLE : Hex Nut
- 2. MATERIAL : Brass
- 3. FINISH : Plain
- 4. FASTENER THREAD TYPE : Metric
- 5. NUT STANDARDS : DIN 934

| 5. NUT STANDARDS : DIN 934                                                                                                                          |                                                                                                                                                                                                                                                                                                                                                                                                                                                                  |                                                                                                                                                                                                                    |      |                   |                               |         |        |  |
|-----------------------------------------------------------------------------------------------------------------------------------------------------|------------------------------------------------------------------------------------------------------------------------------------------------------------------------------------------------------------------------------------------------------------------------------------------------------------------------------------------------------------------------------------------------------------------------------------------------------------------|--------------------------------------------------------------------------------------------------------------------------------------------------------------------------------------------------------------------|------|-------------------|-------------------------------|---------|--------|--|
|                                                                                                                                                     |                                                                                                                                                                                                                                                                                                                                                                                                                                                                  |                                                                                                                                                                                                                    |      | COMPONENT Hex Nut |                               | lex Nut |        |  |
| <b>GRAINGER</b><br>100 Grainger Parkway, Lake Forest, Illinois 60045-5201<br>1-(800) GRAINGER, 1-(800) 472-4643, (847) 535-1000<br>www.grainger.com | This file and any associated information and specifications<br>are provided for reference and evaluation purposes only,<br>and is subject to change without notice. Grainger makes<br>no representations, warranties or guarantees as to the<br>appropriateness, accuracy, completeness, or suitability<br>for any purpose, of the file, information or specifications.<br>You are solely responsible for the use of the file,<br>information or specifications. | This drawing is the property of<br>GRAINGER. It contains confidential,<br>proprietary information that is<br>GRAINGER property. Do not disclose<br>to or duplicate for others except<br>as authorized by GRAINGER. |      | 6CA98             |                               | UNIT    |        |  |
|                                                                                                                                                     |                                                                                                                                                                                                                                                                                                                                                                                                                                                                  |                                                                                                                                                                                                                    |      |                   |                               |         | ММ     |  |
|                                                                                                                                                     |                                                                                                                                                                                                                                                                                                                                                                                                                                                                  |                                                                                                                                                                                                                    |      |                   |                               | SHEET   |        |  |
|                                                                                                                                                     |                                                                                                                                                                                                                                                                                                                                                                                                                                                                  | SCALE                                                                                                                                                                                                              | 2.02 | Hex Nut, M16      | , M16-2.00, Brass, Plain, PK5 |         | 1 of 1 |  |