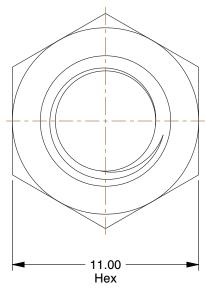

## NOTES:

1. NUT STYLE : Hex Nut 2. MATERIAL : Brass

3. FINISH : Plain

4. FASTENER THREAD TYPE : Metric

5. NUT STANDARDS: DIN 934

100 Grainger Parkway, Lake Forest, Illinois 60045-5201 1-(800) GRAINGER, 1-(800) 472-4643, (847) 535-1000 www.grainger.com This file and any associated information and specifications are provided for reference and evaluation purposes only, and is subject to change without notice. Grainger makes no representations, warranties or guarantees as to the appropriateness, accuracy, completeness, or suitability for any purpose, of the file, information or specifications.

SCALE

4.48

6CA93

COMPONENT

Hex Nut, M7-1.00, Brass, Plain, PK25

| UNIT | MM | SHEET | 1 of 1