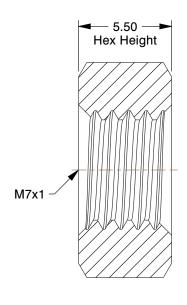

## NOTES:

1. NUT STYLE : Hex Nut 2. MATERIAL : Brass

3. FINISH : Plain

4. FASTENER THREAD TYPE : Metric

5. NUT STANDARDS: DIN 934

100 Grainger Parkway, Lake Forest, Illinois 60045-5201 1-(800) GRAINGER, 1-(800) 472-4643, (847) 535-1000 www.grainger.com This file and any associated information and specifications are provided for reference and evaluation purposes only, and is subject to change without notice. Grainger makes no representations, warranties or guarantees as to the appropriateness, accuracy, completeness, or suitability for any purpose, of the file, information or specifications.

SCALE

4.48

6CA93

COMPONENT

Hex Nut, M7-1.00, Brass, Plain, PK25

| UNIT | MM | SHEET | 1 of 1