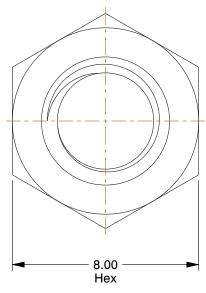

## NOTES:

1. NUT STYLE : Hex Nut 2. MATERIAL : Brass

3. FINISH: Plain

4. FASTENER THREAD TYPE : Metric

5. NUT STANDARDS: DIN 934

100 Grainger Parkway, Lake Forest, Illinois 60045-5201 1-(800) GRAINGER, 1-(800) 472-4643, (847) 535-1000 www.grainger.com This file and any associated information and specifications are provided for reference and evaluation purposes only, and is subject to change without notice. Grainger makes no representations, warranties or guarantees as to the appropriateness, accuracy, completeness, or suitability for any purpose, of the file, information or specifications.

**SCALE** 

6.16

1

COMPONENT

6CA91

Hex Nut, M5-0.80, Brass, Plain, PK100

MM SHEET

Hex Nut