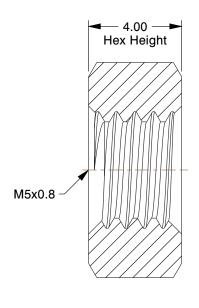

## NOTES:

1. NUT STYLE : Hex Nut 2. MATERIAL : Brass

3. FINISH: Plain

4. FASTENER THREAD TYPE : Metric

5. NUT STANDARDS: DIN 934

100 Grainger Parkway, Lake Forest, Illinois 60045-5201 1-(800) GRAINGER, 1-(800) 472-4643, (847) 535-1000 www.grainger.com This file and any associated information and specifications are provided for reference and evaluation purposes only, and is subject to change without notice. Grainger makes no representations, warranties or guarantees as to the appropriateness, accuracy, completeness, or suitability for any purpose, of the file, information or specifications.

**SCALE** 

6.16

1

COMPONENT

6CA91

Hex Nut, M5-0.80, Brass, Plain, PK100

MM SHEET

Hex Nut