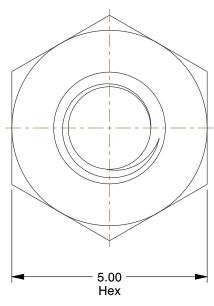

## NOTES:

1. NUT STYLE : Hex Nut 2. MATERIAL : Class 6 Steel

3. FINISH: Zinc Plated

4. FASTENER THREAD TYPE : Metric

5. NUT STANDARDS: DIN 934

100 Grainger Parkway, Lake Forest, Illinois 60045-5201 1-(800) GRAINGER, 1-(800) 472-4643, (847) 535-1000 www.grainger.com This file and any associated information and specifications are provided for reference and evaluation purposes only, and is subject to change without notice. Grainger makes no representations, warranties or guarantees as to the appropriateness, accuracy, completeness, or suitability for any purpose, of the file, information or specifications.

**SCALE** 

10.33

ı

COMPONENT

6CA68

Hex Nut, M2.6-0.45, Gr Class 6, ZP, PK100

MM SHEET

Hex Nut