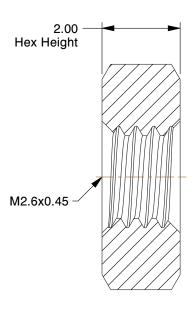

## NOTES:

1. NUT STYLE : Hex Nut 2. MATERIAL : Class 6 Steel

3. FINISH: Zinc Plated

4. FASTENER THREAD TYPE : Metric

5. NUT STANDARDS: DIN 934

100 Grainger Parkway, Lake Forest, Illinois 60045-5201 1-(800) GRAINGER, 1-(800) 472-4643, (847) 535-1000 www.grainger.com This file and any associated information and specifications are provided for reference and evaluation purposes only, and is subject to change without notice. Grainger makes no representations, warranties or guarantees as to the appropriateness, accuracy, completeness, or suitability for any purpose, of the file, information or specifications.

**SCALE** 

10.33

ı

COMPONENT

6CA68

Hex Nut, M2.6-0.45, Gr Class 6, ZP, PK100

MM SHEET

Hex Nut