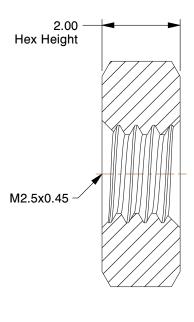

## NOTES:

1. NUT STYLE : Hex Nut 2. MATERIAL : Class 6 Steel

3. FINISH: Zinc Plated

4. FASTENER THREAD TYPE : Metric

5. NUT STANDARDS: DIN 934

100 Grainger Parkway, Lake Forest, Illinois 60045-5201 1-(800) GRAINGER, 1-(800) 472-4643, (847) 535-1000 www.grainger.com This file and any associated information and specifications are provided for reference and evaluation purposes only, and is subject to change without notice. Grainger makes no representations, warranties or guarantees as to the appropriateness, accuracy, completeness, or suitability for any purpose, of the file, information or specifications.

**SCALE** 

10.33

6CA67

COMPONENT

Hex Nut, M2.5-0.45, Gr Class 6, ZP, PK100

MM SHEET

Hex Nut

1 of 1