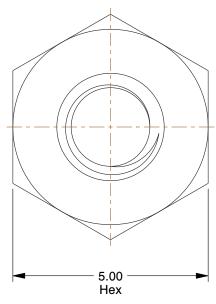

## NOTES:

1. NUT STYLE : Hex Nut 2. MATERIAL : Class 6 Steel

3. FINISH: Zinc Plated

4. FASTENER THREAD TYPE : Metric

5. NUT STANDARDS: DIN 934

100 Grainger Parkway, Lake Forest, Illinois 60045-5201 1-(800) GRAINGER, 1-(800) 472-4643, (847) 535-1000 www.grainger.com This file and any associated information and specifications are provided for reference and evaluation purposes only, and is subject to change without notice. Grainger makes no representations, warranties or guarantees as to the appropriateness, accuracy, completeness, or suitability for any purpose, of the file, information or specifications.

**SCALE** 

10.33

6CA67

COMPONENT

Hex Nut, M2.5-0.45, Gr Class 6, ZP, PK100

MM SHEET

Hex Nut

1 of 1